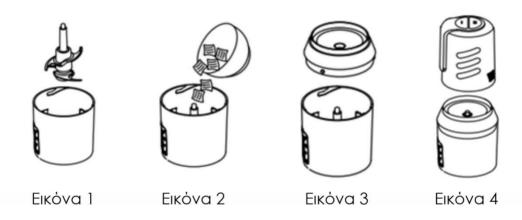

## Λειτουργία

- 1. Τοποθετήστε την κάτω λεπίδα (6) στον άξονα του δοχείου (8) (εικόνα 1).
- 2. Τοποθετήστε την επάνω λεπίδα (5) στον άξονα της κάτω λεπίδας (6).
- 3. Ρίξτε στο δοχείο (7) τα συστατικά που θέλετε να επεξεργαστείτε, σε μικρά κομμάτια (εικόνα 2).
- 4. Τοποθετήστε το καπάκι (4) στο δοχείο και βεβαιωθείτε ότι εφαρμόζει σωστά (εικόνα 3).
- 5. Τοποθετήστε το κύριο μέρος της συσκευής μοτέρ (3) στο καπάκι του δοχείου (4)(εικόνα 4).
- 6. Συνδέστε την συσκευή στο ρεύμα.
- 7. Πιέστε το διακόπτη λειτουργίας (1 κανονική ταχύτητα ή 2 μέγιστη ταχύτητα) για να εκκινήσετε την συσκευή.
- 8. Αποδεσμεύστε τον διακόπτη λειτουργίας (1 ή 2) και περιμένετε έως ότου η λεπίδες σταματήσουν να περιστρέφονται εντελώς, πριν ανοίξετε το δοχείο.

## Operation

- 1. Place the lower blade (6) onto the axis (8) in the bowl (Image 1).
- 2. Attach the upper blade (5) on the axis of the lower blade (6).
- 3. Add in the bowl (7) the ingredients to be chopped in small pieces (Image 2).
- 4. Place the lid (4) on the bowl (Image 3).
- 5. Place the motor unit (3) on the bowl lid (4) (Image 3).
- 6. Connect the appliance to the power supply.
- 7. Press the control button (1 normal speed or 2 maximum speed) and keep pressing for the appliance to start working.
- 8. Release the control button (1 or 2) and wait for the blades to stop completely before removing the main unit (motor).
- 9. Remove the lid (4) and then carefully remove the blades.
- 10. Unplug the appliance after use.