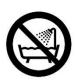

## Λειτουργία

- 1. Τοποθετήστε την κάτω λεπίδα (6) στον άξονα του δοχείου (8) (εικόνα 1).
- 2. Τοποθετήστε την επάνω λεπίδα (5) στον άξονα της κάτω λεπίδας (6).
- 3. Ρίξτε στο δοχείο (7) τα συστατικά που θέλετε να επεξεργαστείτε, σε μικρά κομμάτια (εικόνα 2).
- 4. Τοποθετήστε το καπάκι (4) στο δοχείο και βεβαιωθείτε ότι εφαρμόζει σωστά (εικόνα 3).
- 5. Τοποθετήστε το κύριο μέρος της συσκευής μοτέρ (3) στο καπάκι του δοχείου (4)(εικόνα 4).
- 6. Συνδέστε την συσκευή στο ρεύμα.
- 7. Πιέστε το διακόπτη λειτουργίας (1 κανονική ταχύτητα ή 2 μέγιστη ταχύτητα) για να εκκινήσετε την συσκευή.
- 8. Αποδεσμεύστε τον διακόπτη λειτουργίας (1 ή 2) και περιμένετε έως ότου η λεπίδες σταματήσουν να περιστρέφονται εντελώς, πριν ανοίξετε το δοχείο.

## Operation

- 1. Place the lower blade (6) onto the axis (8) in the bowl (Image 1).
- 2. Attach the upper blade (5) on the axis of the lower blade (6).
- 3. Add in the bowl (7) the ingredients to be chopped in small pieces (Image 2).
- 4. Place the lid (4) on the bowl (Image 3).
- 5. Place the motor unit (3) on the bowl lid (4) (Image 3).
- 6. Connect the appliance to the power supply.
- 7. Press the control button (1 normal speed or 2 maximum speed) and keep pressing for the appliance to start working.
- 8. Release the control button (1 or 2) and wait for the blades to stop completely before removing the main unit (motor).
- 9. Remove the lid (4) and then carefully remove the blades.
- 10. Unplug the appliance after use.