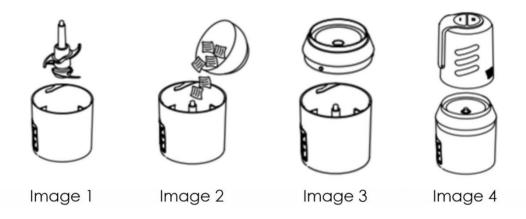

## Λειτουργία

- 1. Τοποθετήστε την κάτω λεπίδα (6) στον άξονα του δοχείου (8) (εικόνα 1).
- 2. Τοποθετήστε την επάνω λεπίδα (5) στον άξονα της κάτω λεπίδας (6).
- 3. Ρίξτε στο δοχείο (7) τα συστατικά που θέλετε να επεξεργαστείτε, σε μικρά κομμάτια (εικόνα 2).
- 4. Τοποθετήστε το καπάκι (4) στο δοχείο και βεβαιωθείτε ότι εφαρμόζει σωστά (εικόνα 3).
- 5. Τοποθετήστε το κύριο μέρος της συσκευής μοτέρ (3) στο καπάκι του δοχείου (4)(εικόνα 4).
- 6. Συνδέστε την συσκευή στο ρεύμα.
- 7. Πιέστε το διακόπτη λειτουργίας (1 κανονική ταχύτητα ή 2 μέγιστη ταχύτητα) για να εκκινήσετε την συσκευή.
- 8. Αποδεσμεύστε τον διακόπτη λειτουργίας (1 ή 2) και περιμένετε έως ότου η λεπίδες σταματήσουν να περιστρέφονται εντελώς, πριν ανοίξετε το δοχείο.

## Operation

- 1. Place the lower blade (6) onto the axis (8) in the bowl (Image 1).
- 2. Attach the upper blade (5) on the axis of the lower blade (6).
- 3. Add in the bowl (7) the ingredients to be chopped in small pieces (Image 2).
- 4. Place the lid (4) on the bowl (Image 3).
- 5. Place the motor unit (3) on the bowl lid (4) (Image 3).
- 6. Connect the appliance to the power supply.
- 7. Press the control button (1 normal speed or 2 maximum speed) and keep pressing for the appliance to start working.
- 8. Release the control button (1 or 2) and wait for the blades to stop completely before removing the main unit (motor).
- 9. Remove the lid (4) and then carefully remove the blades.
- 10. Unplug the appliance after use.