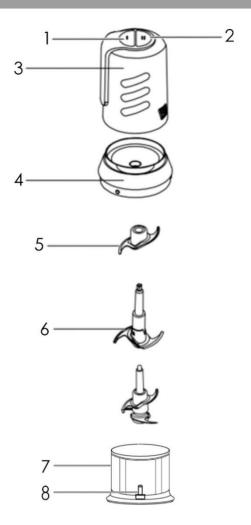

## Διάταξη συσκευής

| 1. Διακόπτης λειτουργίας<br>– Κανονική ταχύτητα | 4. Καπάκι δοχείου | 7. Δοχείο         |
|-------------------------------------------------|-------------------|-------------------|
| 2. Διακόπτης λειτουργίας – Μέγιστη ταχύτητα     | 5. Επάνω λεπίδα   | 8. Άξονας δοχείου |
| 3. Μοτέρ                                        | 6. Κάτω λεπίδα    |                   |

## **Device description**

| Control button –     Normal speed    | 4. Bowl lid    | 7. Bowl      |
|--------------------------------------|----------------|--------------|
| 2. Control button –<br>Maximum speed | 5. Upper blade | 8. Bowl axis |
| 3. Motor unit                        | 6. Lower blade |              |