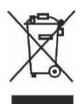

## Λειτουργία

- 1. Τοποθετήστε την κάτω λεπίδα (6) στον άξονα του δοχείου (8) (εικόνα 1).
- 2. Τοποθετήστε την επάνω λεπίδα (5) στον άξονα της κάτω λεπίδας (6).
- 3. Ρίξτε στο δοχείο (7) τα συστατικά που θέλετε να επεξεργαστείτε, σε μικρά κομμάτια (εικόνα 2).
- 4. Τοποθετήστε το καπάκι (4) στο δοχείο και βεβαιωθείτε ότι εφαρμόζει σωστά (εικόνα 3).
- 5. Τοποθετήστε το κύριο μέρος της συσκευής μοτέρ (3) στο καπάκι του δοχείου (4)(εικόνα 4).
- 6. Συνδέστε την συσκευή στο ρεύμα.
- 7. Πιέστε το διακόπτη λειτουργίας (1 κανονική ταχύτητα ή 2 μέγιστη ταχύτητα) για να εκκινήσετε την συσκευή.
- 8. Αποδεσμεύστε τον διακόπτη λειτουργίας (1 ή 2) και περιμένετε έως ότου η λεπίδες σταματήσουν να περιστρέφονται εντελώς, πριν ανοίξετε το δοχείο.

## Operation

- 1. Place the lower blade (6) onto the axis (8) in the bowl (Image 1).
- 2. Attach the upper blade (5) on the axis of the lower blade (6).
- 3. Add in the bowl (7) the ingredients to be chopped in small pieces (Image 2).
- 4. Place the lid (4) on the bowl (Image 3).
- 5. Place the motor unit (3) on the bowl lid (4) (Image 3).
- 6. Connect the appliance to the power supply.
- 7. Press the control button (1 normal speed or 2 maximum speed) and keep pressing for the appliance to start working.
- 8. Release the control button (1 or 2) and wait for the blades to stop completely before removing the main unit (motor).
- 9. Remove the lid (4) and then carefully remove the blades.
- 10. Unplug the appliance after use.