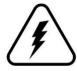

## Λειτουργία

- 1. Τοποθετήστε την κάτω λεπίδα (6) στον άξονα του δοχείου (8) (εικόνα 1).
- 2. Τοποθετήστε την επάνω λεπίδα (5) στον άξονα της κάτω λεπίδας (6).
- 3. Ρίξτε στο δοχείο (7) τα συστατικά που θέλετε να επεξεργαστείτε, σε μικρά κομμάτια (εικόνα 2).
- 4. Τοποθετήστε το καπάκι (4) στο δοχείο και βεβαιωθείτε ότι εφαρμόζει σωστά (εικόνα 3).
- 5. Τοποθετήστε το κύριο μέρος της συσκευής μοτέρ (3) στο καπάκι του δοχείου (4)(εικόνα 4).
- 6. Συνδέστε την συσκευή στο ρεύμα.
- 7. Πιέστε το διακόπτη λειτουργίας (1 κανονική ταχύτητα ή 2 μέγιστη ταχύτητα) για να εκκινήσετε την συσκευή.
- 8. Αποδεσμεύστε τον διακόπτη λειτουργίας (1 ή 2) και περιμένετε έως ότου η λεπίδες σταματήσουν να περιστρέφονται εντελώς, πριν ανοίξετε το δοχείο.

## Operation

- 1. Place the lower blade (6) onto the axis (8) in the bowl (Image 1).
- 2. Attach the upper blade (5) on the axis of the lower blade (6).
- 3. Add in the bowl (7) the ingredients to be chopped in small pieces (Image 2).
- 4. Place the lid (4) on the bowl (Image 3).
- 5. Place the motor unit (3) on the bowl lid (4) (Image 3).
- 6. Connect the appliance to the power supply.
- 7. Press the control button (1 normal speed or 2 maximum speed) and keep pressing for the appliance to start working.
- 8. Release the control button (1 or 2) and wait for the blades to stop completely before removing the main unit (motor).
- 9. Remove the lid (4) and then carefully remove the blades.
- 10. Unplug the appliance after use.