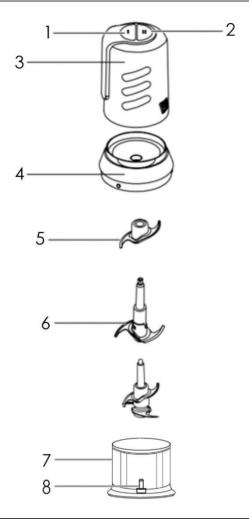

## Διάταξη συσκευής

| 1. Διακόπτης λειτουργίας<br>– Κανονική ταχύτητα | 4. Καπάκι δοχείου | 7. Δοχείο         |
|-------------------------------------------------|-------------------|-------------------|
| 2. Διακόπτης λειτουργίας – Μέγιστη ταχύτητα     | 5. Επάνω λεπίδα   | 8. Άξονας δοχείου |
| 3. Μοτέρ                                        | 6. Κάτω λεπίδα    |                   |

## **Device description**

| Control button –     Normal speed    | 4. Bowl lid    | 7. Bowl      |
|--------------------------------------|----------------|--------------|
| 2. Control button –<br>Maximum speed | 5. Upper blade | 8. Bowl axis |
| 3. Motor unit                        | 6. Lower blade |              |