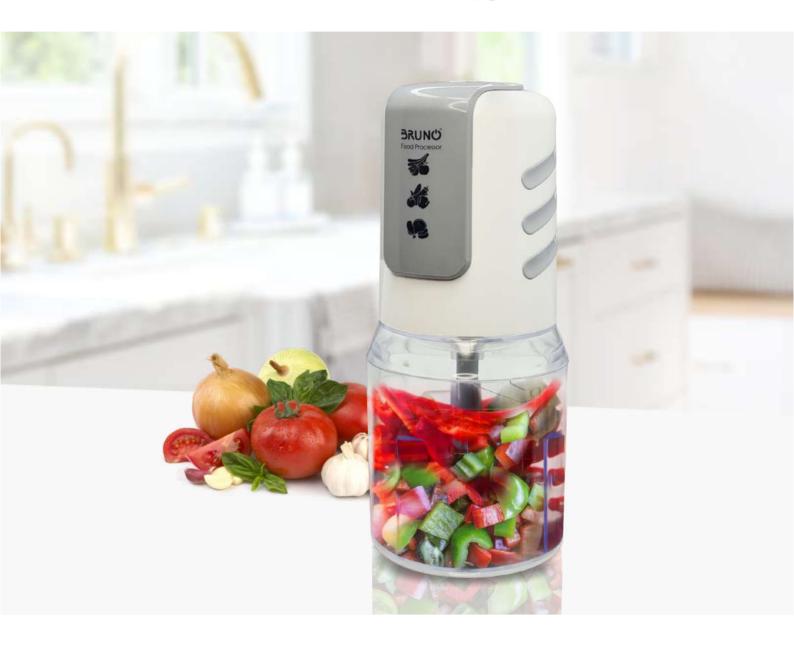

## Διάταξη συσκευής

| 1. Διακόπτης λειτουργίας<br>– Κανονική ταχύτητα | 4. Καπάκι δοχείου | 7. Δοχείο         |
|-------------------------------------------------|-------------------|-------------------|
| 2. Διακόπτης λειτουργίας – Μέγιστη ταχύτητα     | 5. Επάνω λεπίδα   | 8. Άξονας δοχείου |
| 3. Μοτέρ                                        | 6. Κάτω λεπίδα    |                   |

## **Device description**

| Control button –     Normal speed    | 4. Bowl lid    | 7. Bowl      |
|--------------------------------------|----------------|--------------|
| 2. Control button –<br>Maximum speed | 5. Upper blade | 8. Bowl axis |
| 3. Motor unit                        | 6. Lower blade |              |